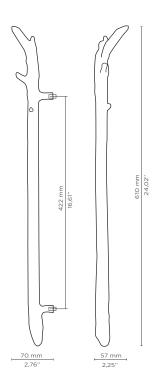

#### **DIMENSIONS**

Height: 600 mm | 23,62 in Length: 57 mm | 2,25 in Depth: 80 mm | 3,15 in

WEIGHT

1976 g / 4,36 Lbs

FIXING SYSTEM M6 Screws