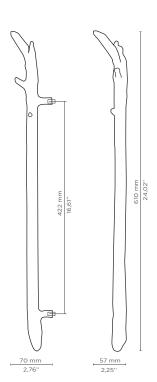

#### **DIMENSIONS**

Height: 600 mm | 23,62 in Length: 57 mm | 2,25 in Depth: 80 mm | 3,15 in

WEIGHT

1976 g / 4,36 Lbs

FIXING SYSTEM M6 Screws